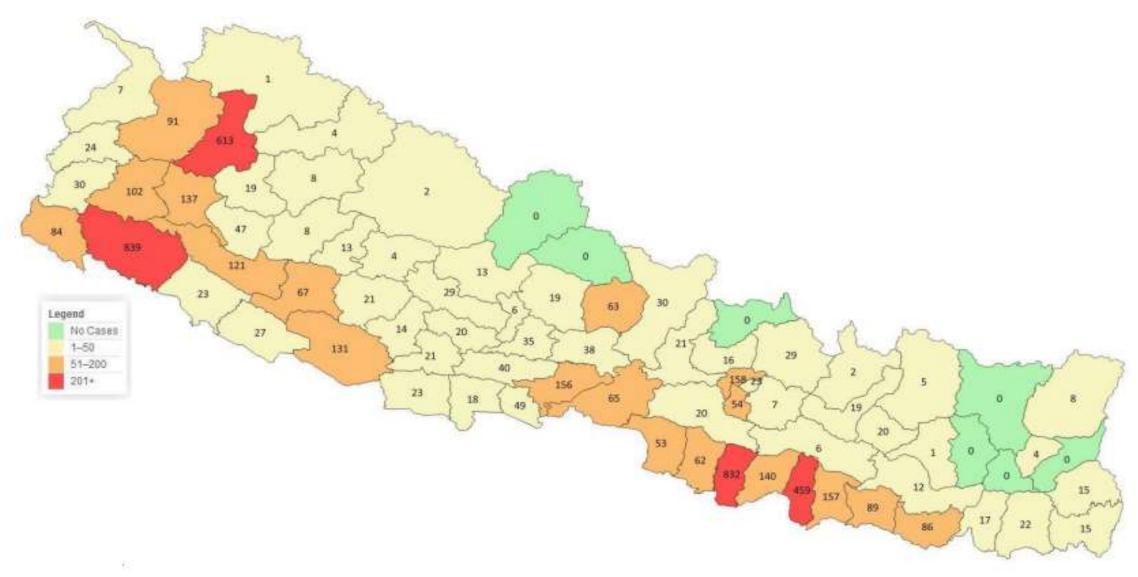

## **COVID 19 AFFECTED DISTRICTS**

#### District wise distribution of COVID-19 active cases