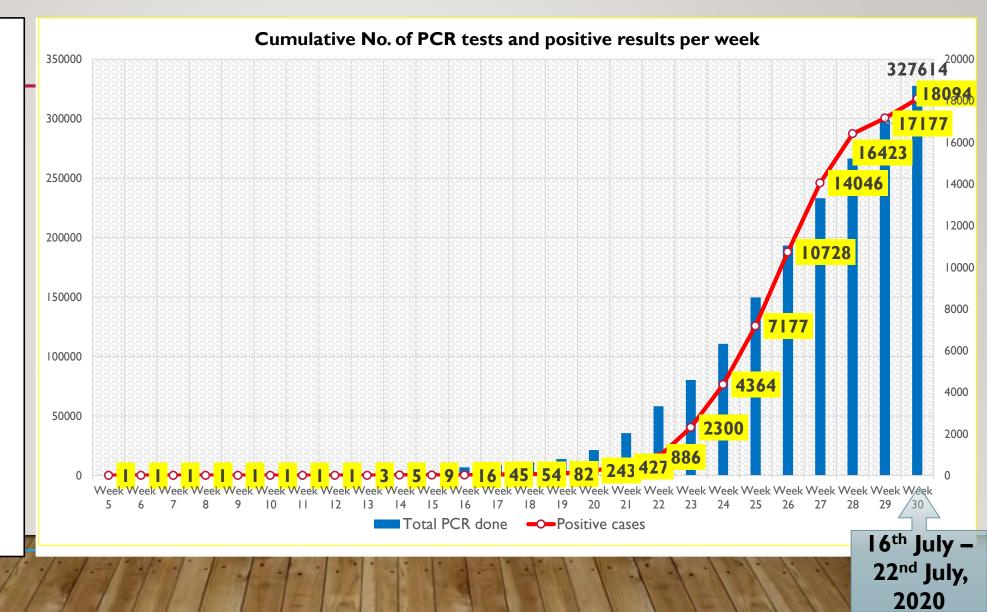

# NUMBER OF PCR POSITIVE FOR COVID-19/WEEK

#### Nationally

- 327614 Tests done
- 18094 Tested Positive for COVID-19

| S.no | <ul> <li>National Public Health Laboratory</li> <li>B. P. Koirala Institute of Health Sciences, Dharan</li> <li>Koshi Hospital, Biratnagar</li> <li>Provincial Public Health Laboratory/ Avian Disease Investigation</li> </ul> |    |                                                                                                  |
|------|---------------------------------------------------------------------------------------------------------------------------------------------------------------------------------------------------------------------------------|----|--------------------------------------------------------------------------------------------------|
| I    | National Public Health Laboratory                                                                                                                                                                                               | 16 | Star Hospital Laboratory, Sanepa                                                                 |
| 2    | B. P. Koirala Institute of Health Sciences, Dharan                                                                                                                                                                              | 17 | Pokhara Academy of Health Science, Pokhara                                                       |
| 3    | Koshi Hospital, Biratnagar                                                                                                                                                                                                      | 18 | Provincial Tuberculosis Control Center, Pokhara/<br>Provincial Public Health Laboratory, Pokhara |
| 4    | Provincial Public Health Laboratory/ Avian Disease Investigation<br>Laboratory, Biratnagar                                                                                                                                      | 19 | Provincial Public Health Laboratory, Rupandehi                                                   |
| 5    | Gajendra Narayan Singh Hospital, Rajbiraj, Saptari                                                                                                                                                                              | 20 | Bheri Hospital, Nepalgunj, Banke                                                                 |
| 6    | Provincial Public Health Laboratory, Janakpur                                                                                                                                                                                   | 21 | Lumbini Provincial Hospital                                                                      |
| 7    | Narayani Hospital, Birgunj                                                                                                                                                                                                      | 22 | Rapti Academy of Health Science, Dang                                                            |
| 8    | Shukraraj Tropical and Infectious Disease Hospital, Teku                                                                                                                                                                        | 23 | Surkhet Provincial Hospital/ Avian Disease Investigation<br>Laboratory, Surkhet                  |
| 9    | Bharatpur Hospital COVID-19 Diagnostic Laboratory/ National<br>Avian Disease Investigation Laboratory, Chitwan                                                                                                                  | 24 | Karnali Academy of Health Science, Jumla                                                         |
| 10   | Vector Borne Disease Research and Training Centre, Hetauda                                                                                                                                                                      | 25 | COVID-19 Testing Laboratory, Dailekh                                                             |
| П    | Kathmandu University Teaching Hospital, Dhulikhel                                                                                                                                                                               | 26 | Chaurjahari Municipality PCR Laboratory, Rukum (East)                                            |
| 12   | Patan Hospital, Lalitpur                                                                                                                                                                                                        | 27 | Dadeldhura Hospital Laboratory, Dadeldhura                                                       |
| 13   | NAMS, Bir Hospital, Kathmandu                                                                                                                                                                                                   | 28 | Seti Provincial Hospital/<br>Avian Disease Investigation Laboratory, Dhangadi                    |
| 14   | Tribhuvan University Teaching Hospital (TUTH)                                                                                                                                                                                   |    |                                                                                                  |
| 15   | Nepal Police Hospital Laboratory, Kathmandu                                                                                                                                                                                     |    |                                                                                                  |