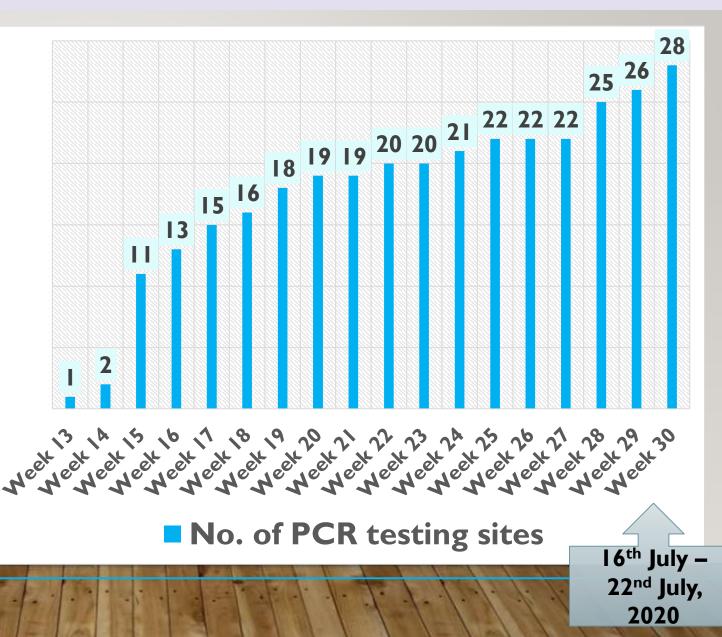

# NUMBER OF PCR TESTING SITES / WEEK

| Labs in<br>provinces | Total No. of<br>labs last<br>week | labs this | Total No. of<br>labs this<br>week |  |  |  |
|----------------------|-----------------------------------|-----------|-----------------------------------|--|--|--|
| Province I           | 3                                 | 0         | 3                                 |  |  |  |
| Province 2           | 3                                 | 2         | 5                                 |  |  |  |
| Bagmati              | 8                                 | 0         | 8                                 |  |  |  |
| Gandaki              | 2                                 | 0         | 2                                 |  |  |  |
| Province 5           | 3                                 | I         | 4                                 |  |  |  |
| Karnali              | 4                                 | 0         | 4                                 |  |  |  |
| Sudurpachi<br>m      | 2                                 | 0         | 2                                 |  |  |  |
| Total Labs           | 26                                | 0         | 26                                |  |  |  |